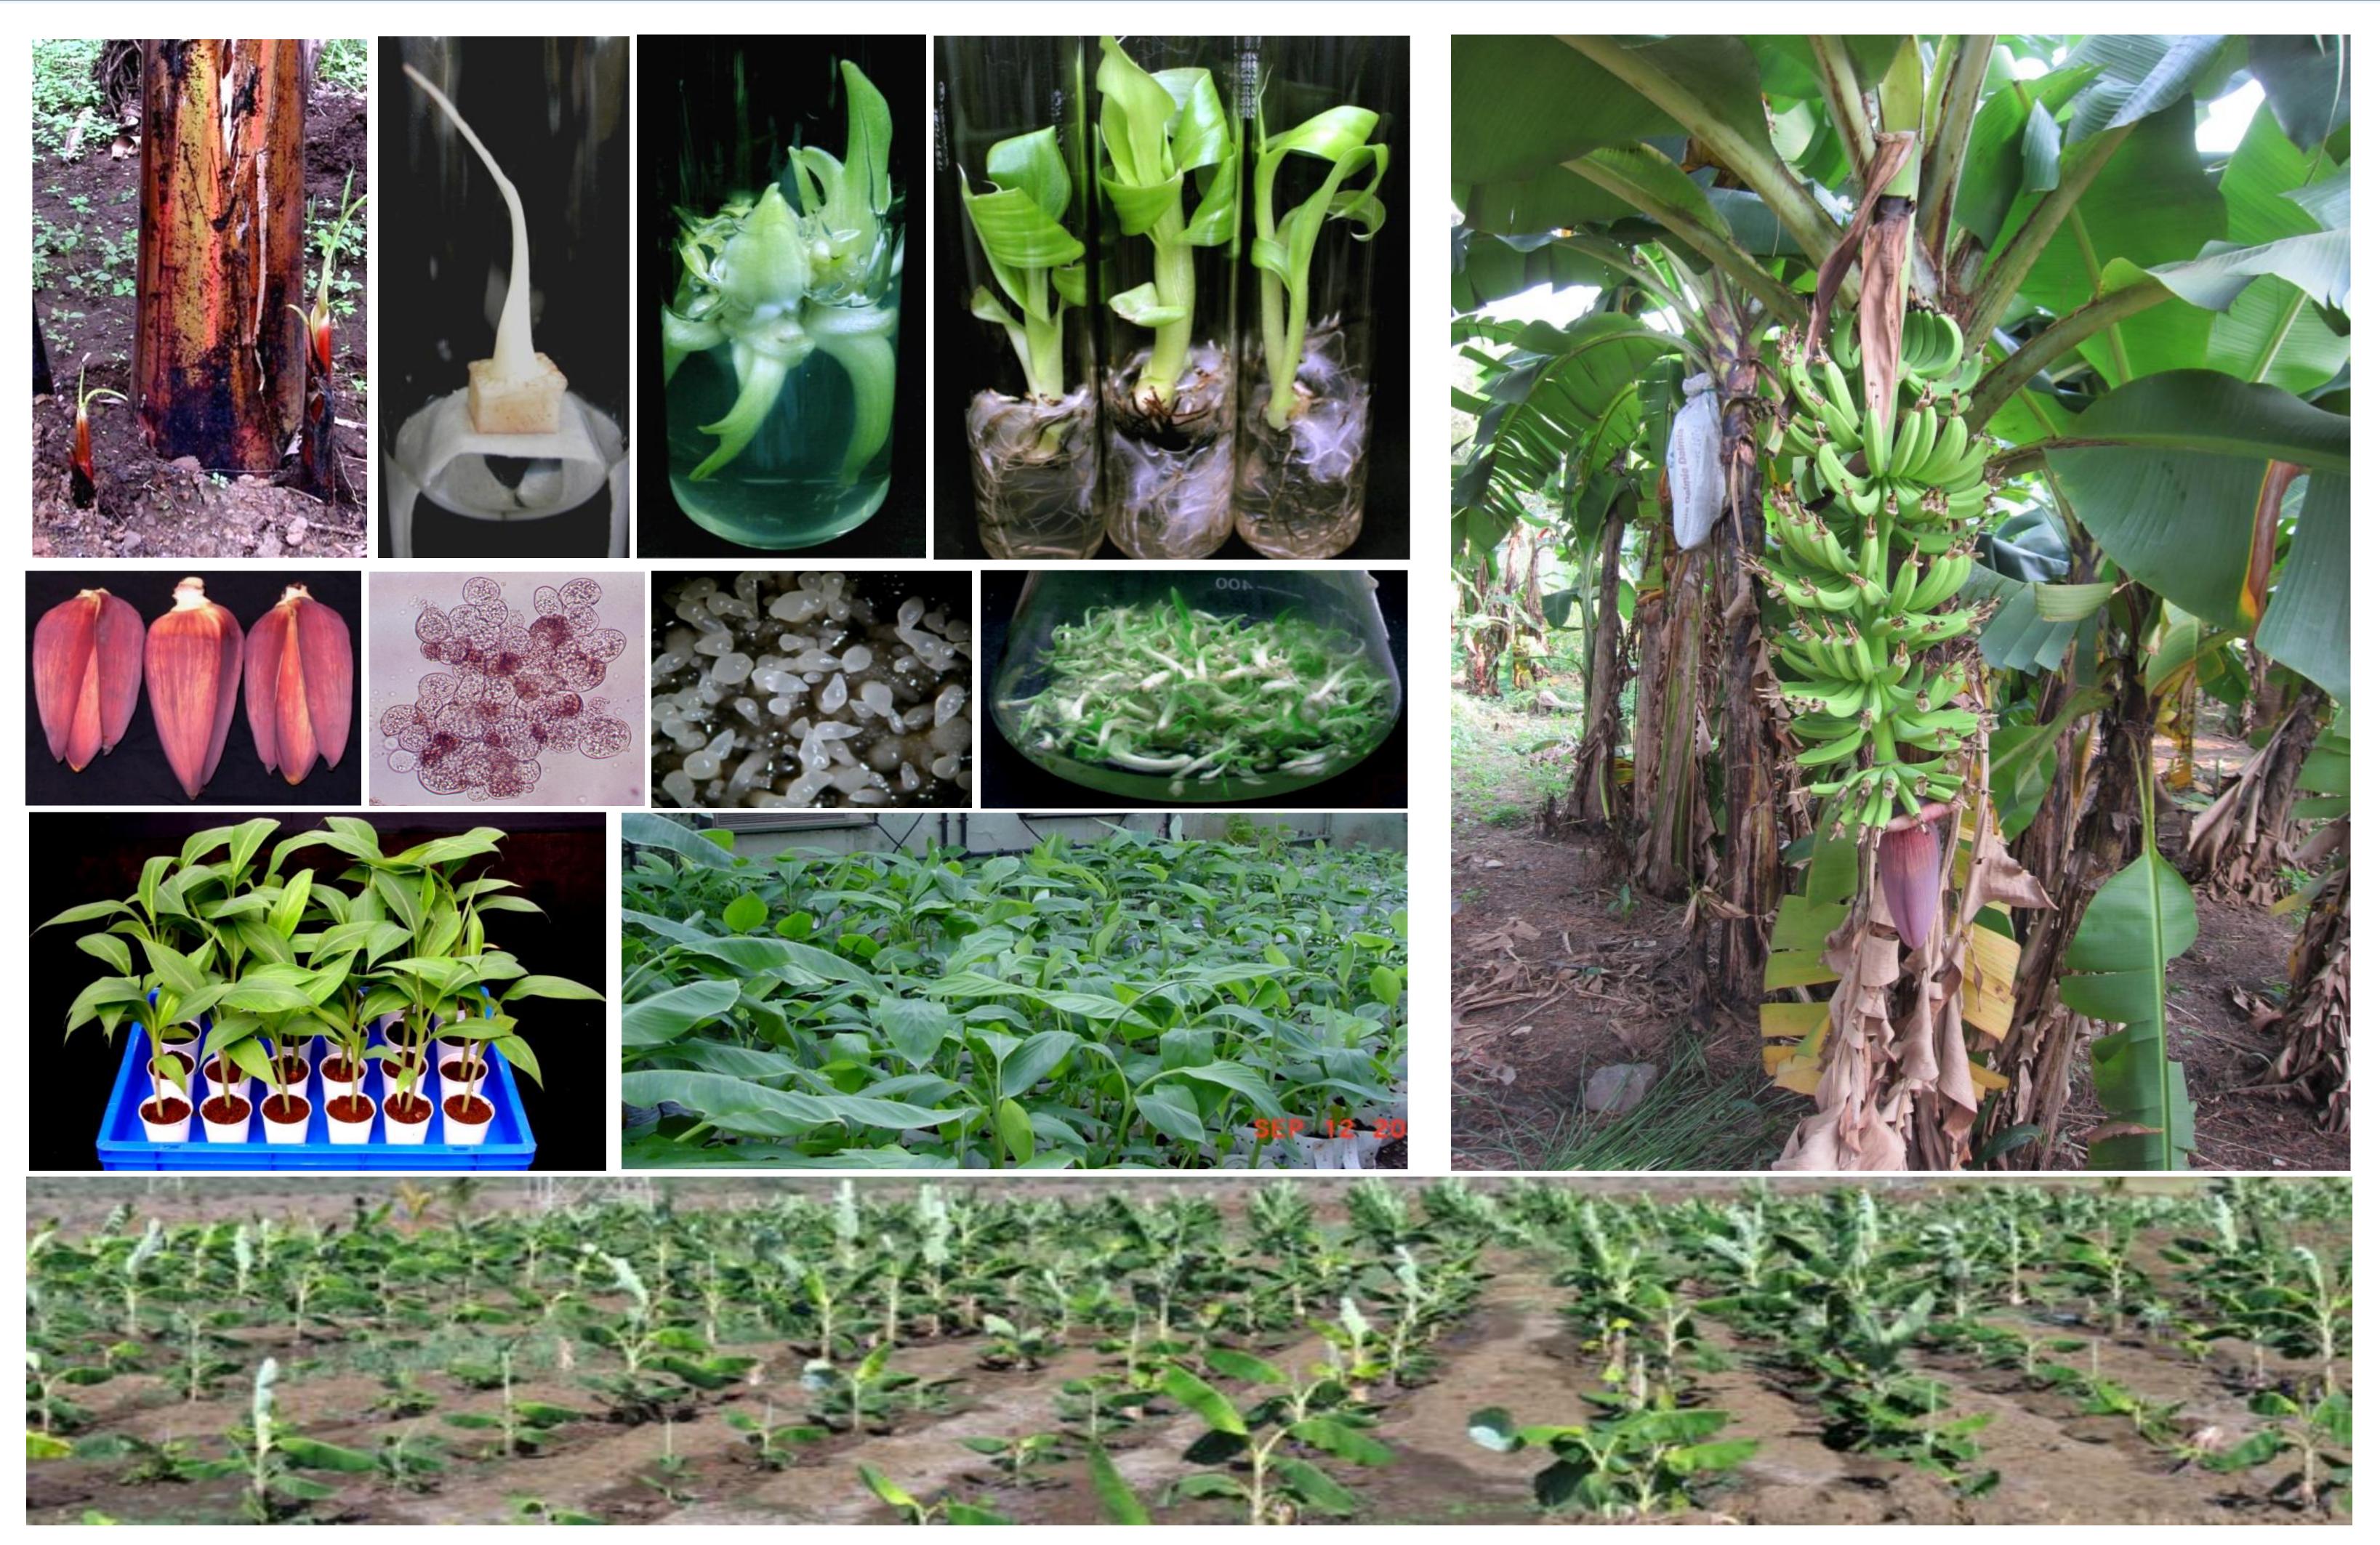

## Tissue Culture Propagation of Banana



## Protocol has been transferred to following user agencies:

- Mahabeej (Akola, now at Nagpur)
- > P. Kamraj Krishi Vigyan Kendra (*Puducherry*)
- > Anandwan (Warora)
- > CARD (an NGO at Anjangaon-Surji)
- > SunShine Agri (a private company at Jalgaon)

- > KCE Society's JalaSri Watershed Surveillance & Research Institute, Jalgaon
- Rural Human & Resource Development Facility -DAE Outreach Centre, Pandhrapur, Maharashtra
- > SJCIT, Chickaballapur, Karnataka
- > ABIT, Paloncha, Telangana
- > Two Maharashtra farmers (Yashpal Patel and Swapnil Patil)