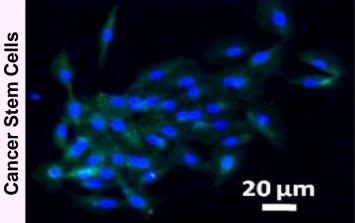

## Biomarkers and Cancer Stem Cells in Cancer Radiotherapy and Metastasis

(in collaboration with BARC Hospital and TMH, Mumbai)

## Serum Markers Predict Lung Cancer/Metastasis in COPD/Lung Cancer Patients



| Analytes in Healthy 95 % CI                                           | Predicted<br>to be        |
|-----------------------------------------------------------------------|---------------------------|
| <b>VEGF</b> (675.5 - 955.4 pg/mL) <b>MMP-9</b> (831.7 – 1176.2 ng/mL) | COPD                      |
| <b>IL-8</b> (9.8 – 13.9 pg/ml)<br><b>MMP-9</b> (675.5 – 1097.4 ng/mL) | Lung cancer               |
| <b>VEGF</b> (388-724 pg/mL)                                           | Lung cancer<br>metastasis |

Cancer Stem Cells in Radio-resistance