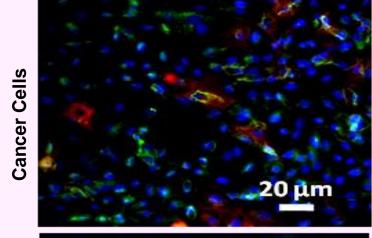

## Biomarkers and Cancer Stem Cells in Cancer Radiotherapy and Metastasis

(in collaboration with BARC Hospital and TMH, Mumbai)

## Serum Markers Predict Lung Cancer/Metastasis in COPD/Lung Cancer Patients



| Analytes in Healthy 95 % CI                                           | Predicted<br>to be        |
|-----------------------------------------------------------------------|---------------------------|
| <b>VEGF</b> (675.5 - 955.4 pg/mL) <b>MMP-9</b> (831.7 – 1176.2 ng/mL) | COPD                      |
| <b>IL-8</b> (9.8 – 13.9 pg/ml)<br><b>MMP-9</b> (675.5 – 1097.4 ng/mL) | Lung cancer               |
| <b>VEGF</b> (388-724 pg/mL)                                           | Lung cancer<br>metastasis |

Cancer Stem Cells in Radio-resistance