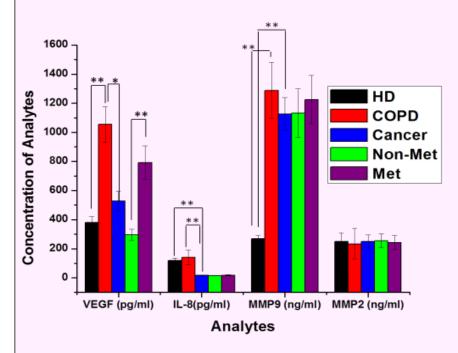

## Serum Markers Predict Lung Cancer/Metastasis in COPD/Lung Cancer Patients

| Analytes in Healthy 95 % CI                                           | Predicted<br>to be        |
|-----------------------------------------------------------------------|---------------------------|
| <b>VEGF</b> (675.5 - 955.4 pg/mL) <b>MMP-9</b> (831.7 – 1176.2 ng/mL) | COPD                      |
| <b>IL-8</b> (9.8 – 13.9 pg/ml)<br><b>MMP-9</b> (675.5 – 1097.4 ng/mL) | Lung cancer               |
| <b>VEGF</b> (388-724 pg/mL)                                           | Lung cancer<br>metastasis |