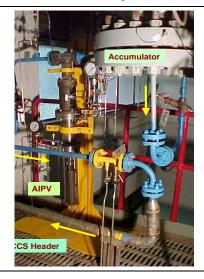

Testing of Passive Valve for injection of water from Emergency Core Cooling system

Electrically heated 54Fuel Rod Simulator used for Thermal Hydraulic Experiments

**Two-phase Flow Meter**