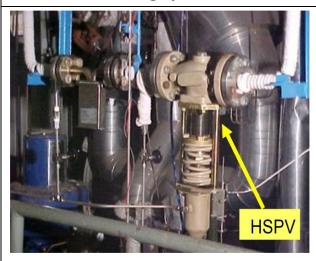

**High Pressure Natural Circulation Loop** 

**Instability Demonstration Facility** 

Test Facility for Passive Containment Cooling system

Test Facility for Passive Containment Isolation system

Testing of Hot Shut down Passive Valve