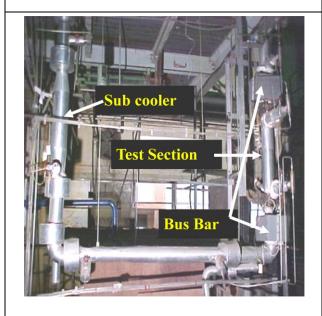

## **Advanced Heavy Water Reactor (AHWR)**

Photograph of some of the experimental facilities are shown below. Extensive experiments have been performed in these test facilities.

3 MW Boiling Water Loop

Moderator Flow and Liquid Poison Injection Experimental facility